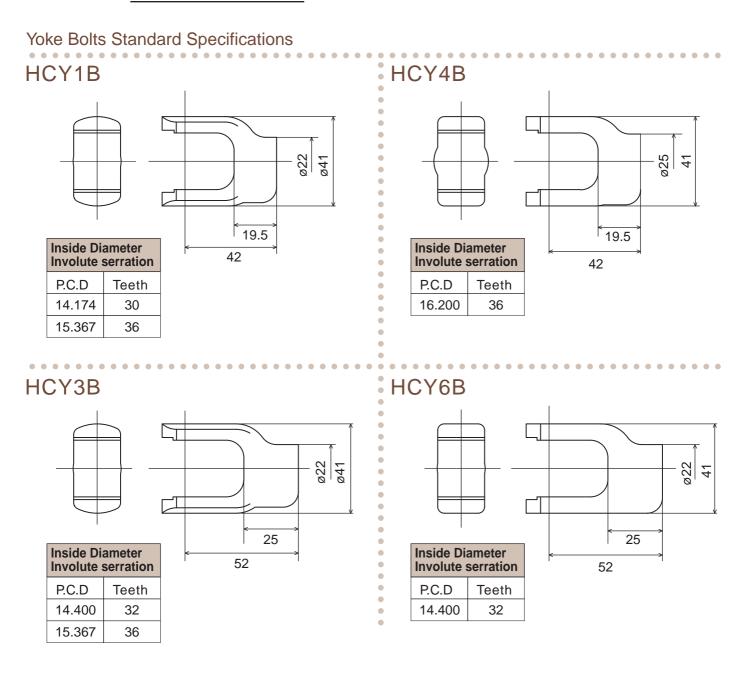

## **HJTYPE** Cold-Forged Steering Joint

## Yoke Welded Standard Dimensions



Note ; The dimensions are our standard of forged yoke. Please be sure to inquire us for assembling or combination of the yokes. The shaft and welded yoke are combined by welding or pins.



## Yoke Bolts (High Rigidity & Wide Angle)



## Combination Examples of Yoke Bolts



Combination of Yoke Bolts



Combination of Yoke Bolts



. . . . . . .

. . . . . . . . . . . .

Combination of Yoke Bolts



- Note ; 1.Use locking bolt for bolt yoke of not less than strength section 7T.
  - 2.Apply 20N.m to bolt locking torque.
  - 3.Use welding or pin to connect shaft and round yoke.
  - 4.Be sure to inquire about combination, as the specifications shown in this catalog are. Kyowa's basic specifications.