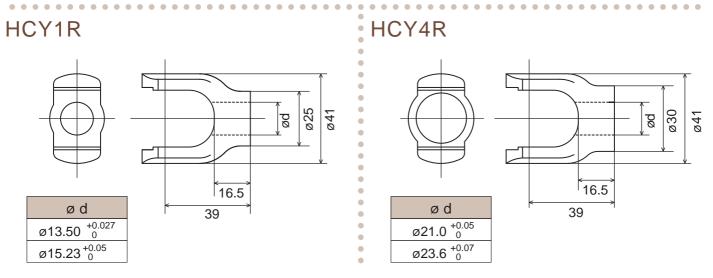

## Yoke Welded Standard Dimensions

Note ; The dimensions are our standard of forged yoke. Please be sure to inquire us for assembling or combination of the yokes. The shaft and welded yoke are combined by welding or pins.