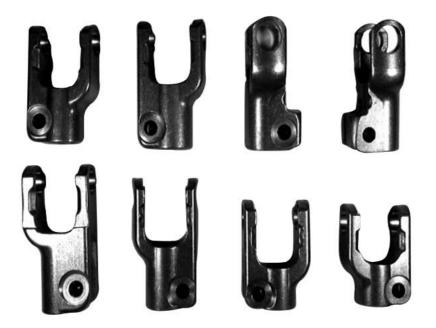

## Combination Examples of Yoke Bolts

Combination of Yoke Bolts

Combination of Yoke Bolts

. . . . . . .

. . . . . . . . . . . .

Combination of Yoke Bolts

- Note ; 1.Use locking bolt for bolt yoke of not less than strength section 7T.
  - 2.Apply 20N.m to bolt locking torque.
  - 3.Use welding or pin to connect shaft and round yoke.
  - 4.Be sure to inquire about combination, as the specifications shown in this catalog are. Kyowa's basic specifications.